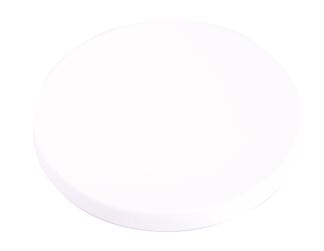

### LOCKING WHITE CAP FOR AS2368 SERIES BASE SOUNDERS

#### **Details**

- Easy to install
- Easy to clean
- · Allows base sounders to be used as standalone sounders
- Locking mechanism secures cap in base

## **Technical specifications**

| Physical      |                           |
|---------------|---------------------------|
| Net weight    | < 20 g                    |
| Colour        | White                     |
| Environmental |                           |
| Environment   | Indoor                    |
| Dimensions (Ø | x h)                      |
|               | 100 x 9 mm                |
| Weight        |                           |
|               | < 20 g                    |
| Material      |                           |
|               | High Impact Polycarbonate |
| Colour        |                           |
|               | White                     |