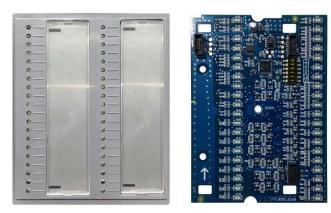

## Description

P-9981F zone display panel is expansion LED indication unit for GST-IFP4M control panel for displaying system status. Totally 40 LEDs on each P-9981F panel colored Red/Yellow in turn. Every LED(s) can be programmed to show zone/device status individually or grouped. Maximum 32 panels can be linked together (Max.8 units on GST-IFP4M panel).

Each ZDP has 3 ports for connecting to main board and other ZDPs. The connection can be peer-to-peer or any type of branching.

A transparent baffle is provided for each column LEDs, to hold the printed label to the side slot.