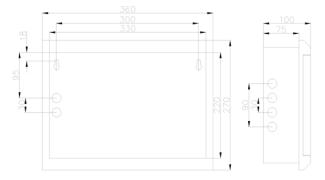

#### **Installation Data**

GST-NRP00 is flush-mount or surface-mount. Its appearance and the mounting hole are shown here.

## **Technical Specification**

| Supply Voltage | 20VDC~27VDC                 |  |
|----------------|-----------------------------|--|
| System Current | Max. 0.5A                   |  |
| Communication  | RS485: Less than 1200m      |  |
| Distance       | CAN: Less than 3000m        |  |
| Display        | 8(Line) x 18 (characters)   |  |
| Network        | According to network card   |  |
| Operating      | 0°C ~ +40°C                 |  |
| Environment    | >95%, non condensing        |  |
| Dimensions     | 390mm W x 270mm H x 100mm D |  |