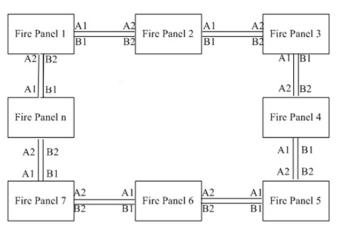

#### **Typical Connections**

The GST-NRP00 repeater panel sits in GST network. A typical Class-A network connection is shown below. It also possible sits in a Class-B network.