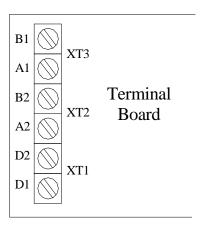

#### **Terminals**

B1 A1: Network connection from previous panel, polarized

B2 A2: Network connection to next panel, polarized

D2 D1: 24VDC power supply, non-polarized

Function of the terminals for network will be considered according to network card adapted.