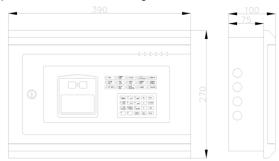

#### **Installation Data**

GST-NRP00 is flush-mount or surface-mount. Its appearance and the mounting hole are shown here.

## **Technical Specification**

| Supply Voltage | 20VDC~27VDC                 |  |
|----------------|-----------------------------|--|
| System Current | Max. 0.5A                   |  |
| Communication  | RS485: Less than 1200m      |  |
| Distance       | CAN: Less than 3000m        |  |
| Display        | 8(Line) x 18 (characters)   |  |
| Network        | According to network card   |  |
| Operating      | 0°C ~ +40°C                 |  |
| Environment    | >95%, non condensing        |  |
| Dimensions     | 390mm W x 270mm H x 100mm D |  |