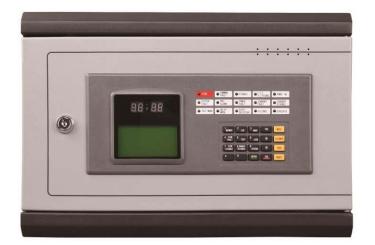

# **GST-NRP00**

## **Network Repeater**

**Panel** 

 $\epsilon$ 

#### **Description**

GST-NRP00 Network Repeater Panel is based on GST network technology, providing remote control and indication of the fire alarm system.

A certain network card is required for sitting to the network.

#### **Features and Benefits**

- Provide remote display and control of system
- Password protected access level
- 8X18 characters LCD screen
- 15 LEDs to display important information
- Functional control of network panels
- Network-wide operation: Acknowledge, Silence, Reset.
- Flush-mount or surface-mount structure
- Meet network protocol by selecting suitable network card