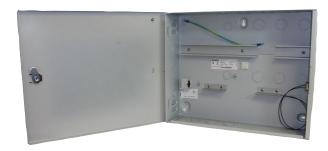

# **AMC2 ENC-UL1 - Enclosure - Small**

This enclosure has been produced in accordance with UL guidelines and is used for securely mounting and housing the AMC2 and a power supply (e.g. PBC-60).

#### **Parts Included**

The components supplied include:

1 housing with pre-assembled cables

## 2 | AMC2 ENC-UL1 - Enclosure - Small

- 1 cable set partially pre-assembled
- 3 cable ties (short) for securing the cables
- 3 screws and screw anchors for wall-mounting Installation description