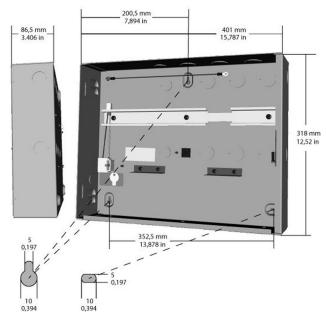

### **Installation/Configuration Notes**

The external dimensions and distances for the securing screw holes are shown in the following diagram:

The enclosure is designed for installing an AMC2, a power supply (AMC PBC60) and two batteries.