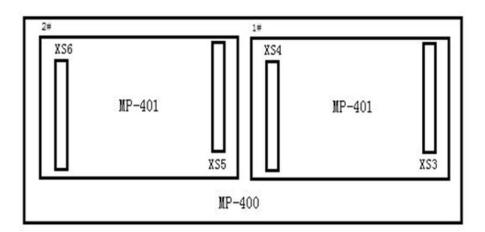

1 piece of MP-401 (together with MP-400) is configured as default. Additional MP-401 can build redundancy CPU feature.

#### **Installation and Connection**