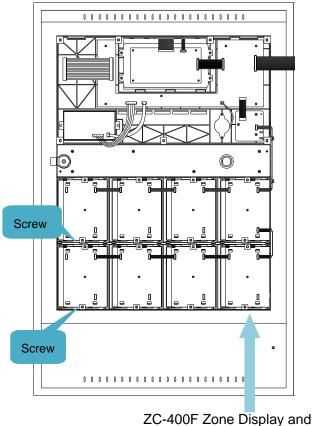

#### Installation

ZC-400F Zone Display and Control Board (RY color) is installed on the P-9981F panel (without keys) or P-9982F panel (with keys). Install that on to the GST-IFP4M according to the "↑". Then fix it with two screws.