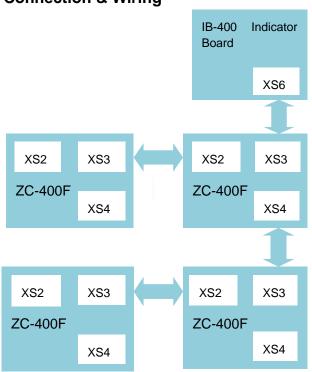

# **Connection & Wiring**

Fig. 1 Cascade Connection

## **Description**

- Refer to IFP4M Fire Alarm Control Panel Installation (Document # 30310301) and Operation Manual (Document # 30310331)
- As ZCP board of GST-IFP4M, ZC-400F Zone Display and Control Board (RY color) can control indictors and be used to input keys.
- P-9981F contains ZC-400F board and panel (without keys), which can only display indictors.
- P-9982F contains ZC-400F board and panel (with keys), which can control indictors and be used to input keys.
- 1) Cascade Port: XS2, XS3, XS4
- Indicators: HL1~HL40 indicators light red and yellow in turn as GST-IFP4M control panel tests itself.