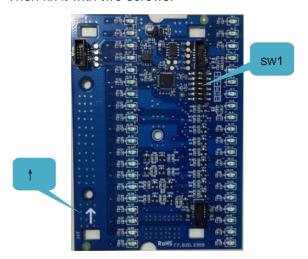

Fig. 2 ZC-400F Zone Display and Control Board (RY color)

Control Board (RY color)

Fig. 3

P-9981F P-9982F Zone display and control panel is installed on the cabinet door. The

30310519 Issue 1.02

following Fig.4 shows how to install it.

#### **Set Address**

Put the code switch of SW1 (as shown in Fig.2) to the side of the number. Actual address= Address of the Code Switch +1.

For example: If the actual address is 2, dial the code switch to the side of number 1. If the actual address is 1, there is no need to dial the code switch.