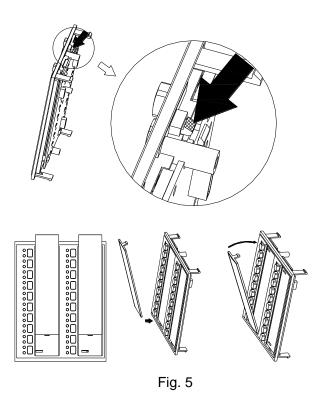

#### Installation of Labels

Installation steps Fig.5 are shown below for labels on the ZCP.

Take the transparent baffle from the ZCP by using a small screwdriver. Put the printed label into the slot for ZCP label and then restore the transparent baffle. Maximum 8 locations can be installed with P-9981F or P-9982F Zone display and control modules.