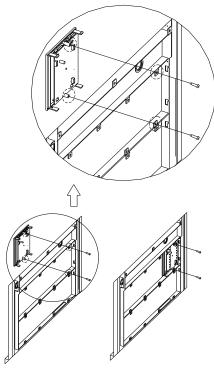

Fig. 2 ZC-400F Zone Display and Control Board (RY color)

Control Board (RY color)

Fig. 3

P-9981F P-9982F Zone display and control panel is installed on the cabinet door. The

30310519 Issue 1.02

following Fig.4 shows how to install it.

Fig. 4

First, Align the snap of the zone display and control panel with the slot on the door; Second, Hook the zone display and control panel with the door; Finally, fix the panel with screws.