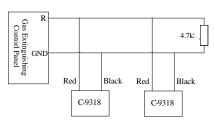

# **Application**

The indicator is wall-mounted type. Hang on the wall and lead the cable to suitable places for junction, or directly connect the cable to internal terminals.

A typical connection is shown below.