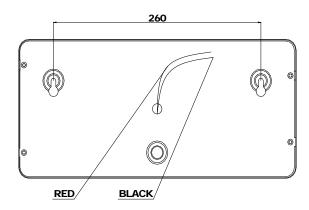

### Terminals and Installation

Below figure shows the back view of the indicator.

The cables are linked from internal terminals.

XT1 (red): connect to positive "+" of 24VDC or terminal R of the gas extinguishing control panel.

XT2 (black): connect to negative "-" of 24VDC or terminal GND of the gas extinguishing control panel.

1.0mm<sup>2</sup> or above fire cable is recommended, but subject to local codes.

# **Technical Specification**

| Operating Voltage          | 24VDC                               |
|----------------------------|-------------------------------------|
| Alarm Current              | < 50mA                              |
| Wiring                     | Polarized two-wire with power cable |
| Application<br>Environment | Indoors                             |
| Flashing Frequency         | 1.4Hz±20%                           |
| Ambient Temperature        | -10°C ~ +50°C                       |
| Relative Humidity          | ≤95%, non-condensing                |
| Dimensions                 | 348mm×159mm×29mm                    |
| Material and Color of      | iron enclosure/ white, with         |
| Enclosure                  | plexi-glass in front/white          |
| Weight                     | About 990g                          |
| Mounting Hole Distance     | 260mm                               |